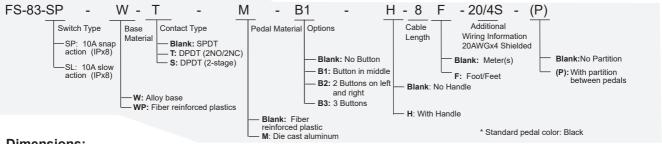

Current/Voltage | Ith: 10A Ui: 300V AC UL Rating: A300/AC15 IEC60601-1: 5A/25VAC                                        |
| Inrush Current        | Complies with IEC947-5-1: AC15/DC13                                                                   |
| Dielectric Strength   | 1000VAC for 1 min between current carrying parts 2500VAC for 1 min between non-current carrying parts |
| Service Life          | Mechanically 1 x10 <sup>6</sup> (operations) Electrically 1 x10 <sup>5</sup> (operations)             |
| Operating Temperature | -30~+80°C (-22~176°F)                                                                                 |
| Degree of Protection  | IPX8                                                                                                  |

### **Selection Guide:**



#### **Dimensions:**

FS-83-SP-W-2-20/4S (20AWGx4, shielded, 2 meters, 3x 1NO, cable diameter 7.0mm) FS-83-SP-W-2-22/5S (22AWGx5, shielded, 2 meters, 3x 1NO, cable diameter 5.6mm) FS-83-SP-W-B1-2-22/5S (22AWGx5, shielded, 2 meters, 4x 1NO, cable diameter 5.6mm) FS-83-SP-W-B2-2-20/6S (20AWGx6, shielded, 2 meters, 5x 1NO, cable diameter 6.7mm)





FS-83-SP-W-2-20/4S-(P) (20AWGx4, shielded, 2 meters, 3x 1NO, cable diameter 7.0mm) FS-83-SP-W-2-22/5S-(P) (22AWGx5, shielded, 2 meters, 3x 1NO, cable diameter 5.6mm) FS-83-SP-W-B1-2-22/5S-(P) (22AWGx5, shielded, 2 meters, 4x 1NO, cable diameter 5.6mm) FS-83-SP-W-B2-2-20/6S-(P) (20AWGx6, shielded, 2 meters, 5x 1NO, cable diameter 6.7mm)