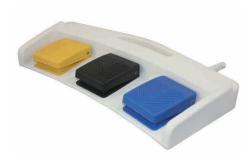

#### **Dimensions:**

FS-83-SP-W-2-20/4S (20AWGx4, shielded, 2 meters, 3x 1NO, cable diameter 7.0mm) FS-83-SP-W-2-22/5S (22AWGx5, shielded, 2 meters, 3x 1NO, cable diameter 5.6mm) FS-83-SP-W-B1-2-22/5S (22AWGx5, shielded, 2 meters, 4x 1NO, cable diameter 5.6mm) FS-83-SP-W-B2-2-20/6S (20AWGx6, shielded, 2 meters, 5x 1NO, cable diameter 6.7mm)