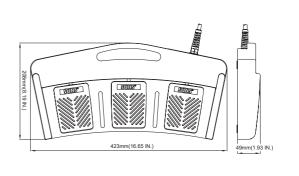

#### **Dimensions:**

FS-83-SP-W-2-20/4S (20AWGx4, shielded, 2 meters, 3x 1NO, cable diameter 7.0mm) FS-83-SP-W-2-22/5S (22AWGx5, shielded, 2 meters, 3x 1NO, cable diameter 5.6mm) FS-83-SP-W-B1-2-22/5S (22AWGx5, shielded, 2 meters, 4x 1NO, cable diameter 5.6mm) FS-83-SP-W-B2-2-20/6S (20AWGx6, shielded, 2 meters, 5x 1NO, cable diameter 6.7mm)