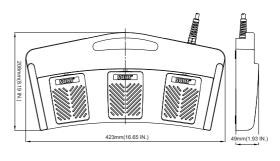

ween non-current carrying parts |
| Service Life          | Mechanically 1 x10 <sup>6</sup> (operations) Electrically 1 x10 <sup>5</sup> (operations)             |
| Operating Temperature | -30~+80°C (-22~176°F)                                                                                 |
| Degree of Protection  | IPX8                                                                                                  |

### **Selection Guide:**



#### **Dimensions:**

FS-83-SP-W-2-20/4S (20AWGx4, shielded, 2 meters, 3x 1NO, cable diameter 7.0mm) FS-83-SP-W-2-22/5S (22AWGx5, shielded, 2 meters, 3x 1NO, cable diameter 5.6mm) FS-83-SP-W-B1-2-22/5S (22AWGx5, shielded, 2 meters, 4x 1NO, cable diameter 5.6mm) FS-83-SP-W-B2-2-20/6S (20AWGx6, shielded, 2 meters, 5x 1NO, cable diameter 6.7mm)





FS-83-SP-W-2-20/4S-(P) (20AWGx4, shielded, 2 meters, 3x 1NO, cable diameter 7.0mm) FS-83-SP-W-2-22/5S-(P) (22AWGx5, shielded, 2 meters, 3x 1NO, cable diameter 5.6mm) FS-83-SP-W-B1-2-22/5S-(P) (22AWGx5, shielded, 2 meters, 4x 1NO, cable diameter 5.6mm) FS-83-SP-W-B2-2-20/6S-(P) (20AWGx6, shielded, 2 meters, 5x 1NO, cable diameter 6.7mm)